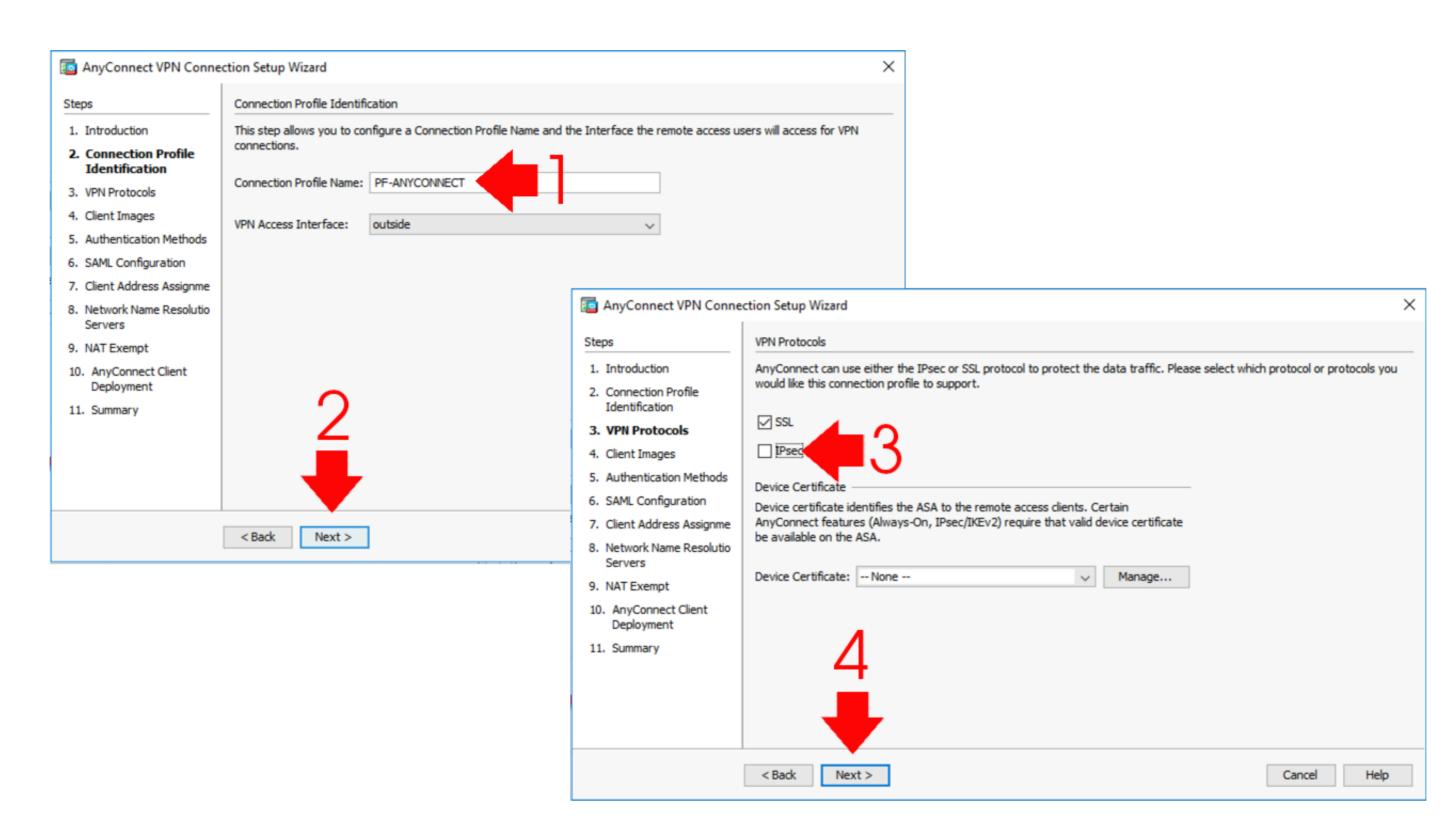

I recommend using microsofts CA server; you can find configuration examples for how to use the ASA and MSFT CA together on And off we go! First things first, be sure you setup the basics on the ASA. In order for everything to work correctly the certificate must match the ASA hostname/IP address.